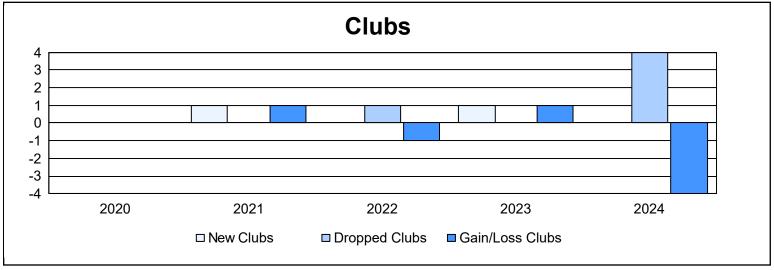

District 109 A As of June 2024 Cumulative

| Year      | New<br>Clubs | Dropped<br>Clubs | Gain/<br>Loss<br>Clubs | New<br>Members | Charter<br>Members | Reinstate<br>Members | Transfer<br>Members | Total<br>Member<br>Added | Total<br>Members<br>Dropped | Gain/<br>Loss<br>Members |
|-----------|--------------|------------------|------------------------|----------------|--------------------|----------------------|---------------------|--------------------------|-----------------------------|--------------------------|
| 2019-2020 | 0            | 0                | 0                      | 34             | 0                  | 1                    | 4                   | 39                       | 81                          | -42                      |
| 2020-2021 | 1            | 0                | 1                      | 34             | 46                 | 1                    | 2                   | 83                       | 62                          | 21                       |
| 2021-2022 | 0            | 1                | -1                     | 93             | 1                  | 22                   | 6                   | 122                      | 129                         | -7                       |
| 2022-2023 | 1            | 0                | 1                      | 59             | 77                 | 0                    | 1                   | 137                      | 186                         | -49                      |
| 2023-2024 | 0            | 4                | -4                     | 66             | 0                  | 3                    | 1                   | 70                       | 158                         | -88                      |
| Average   | 0            | 1                | -1                     | 57             | 25                 | 5                    | 3                   | 90                       | 123                         | -33                      |