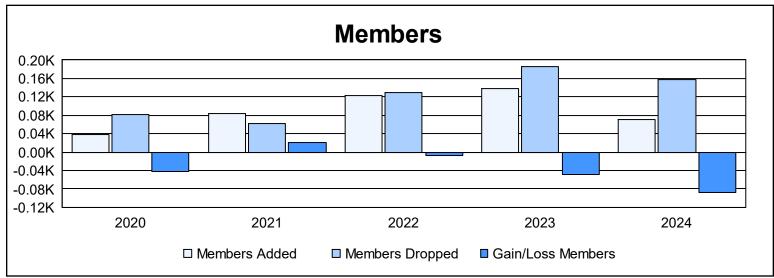

District 109 A As of June 2024 Cumulative

| Year      | New<br>Clubs | Dropped<br>Clubs | Gain/<br>Loss<br>Clubs | New<br>Members | Charter<br>Members | Reinstate<br>Members | Transfer<br>Members | Total<br>Member<br>Added | Total<br>Members<br>Dropped | Gain/<br>Loss<br>Members |
|-----------|--------------|------------------|------------------------|----------------|--------------------|----------------------|---------------------|--------------------------|-----------------------------|--------------------------|
| 2019-2020 | 0            | 0                | 0                      | 34             | 0                  | 1                    | 4                   | 39                       | 81                          | -42                      |
| 2020-2021 | 1            | 0                | 1                      | 34             | 46                 | 1                    | 2                   | 83                       | 62                          | 21                       |
| 2021-2022 | 0            | 1                | -1                     | 93             | 1                  | 22                   | 6                   | 122                      | 129                         | -7                       |
| 2022-2023 | 1            | 0                | 1                      | 59             | 77                 | 0                    | 1                   | 137                      | 186                         | -49                      |
| 2023-2024 | 0            | 4                | -4                     | 66             | 0                  | 3                    | 1                   | 70                       | 158                         | -88                      |
| Average   | 0            | 1                | -1                     | 57             | 25                 | 5                    | 3                   | 90                       | 123                         | -33                      |